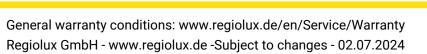

### MONITORING AREA

| Mounting Height      | 14m    | 16m    |
|----------------------|--------|--------|
| Ø max. sitting[S]    | -      | -      |
| Ø max. radial[R]     | 30x19m | 30x19m |
| Ø max. tangential[T] | 30x19m | 30x19m |